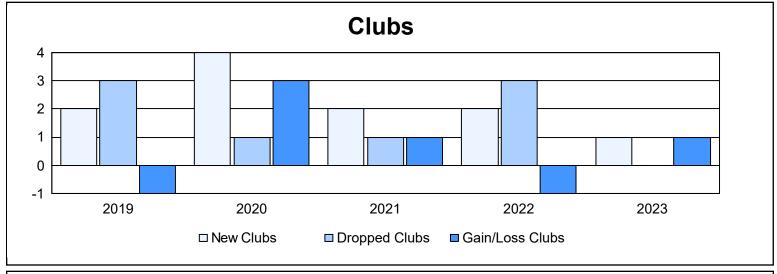

District 103 E As of June 2023 Cumulative

| Year      | New<br>Clubs | Dropped<br>Clubs | Gain/<br>Loss<br>Clubs | New<br>Members | Charter<br>Members | Reinstate<br>Members | Transfer<br>Members | Total<br>Member<br>Added | Total<br>Members<br>Dropped | Gain/<br>Loss<br>Members |
|-----------|--------------|------------------|------------------------|----------------|--------------------|----------------------|---------------------|--------------------------|-----------------------------|--------------------------|
| 2018-2019 | 2            | 3                | -1                     | 143            | 42                 | 4                    | 10                  | 199                      | 262                         | -63                      |
| 2019-2020 | 4            | 1                | 3                      | 104            | 98                 | 2                    | 16                  | 220                      | 212                         | 8                        |
| 2020-2021 | 2            | 1                | 1                      | 60             | 45                 | 4                    | 7                   | 116                      | 259                         | -143                     |
| 2021-2022 | 2            | 3                | -1                     | 164            | 44                 | 5                    | 23                  | 236                      | 217                         | 19                       |
| 2022-2023 | 1            | 0                | 1                      | 201            | 20                 | 8                    | 29                  | 258                      | 306                         | -48                      |
| Average   | 2            | 2                | 1                      | 134            | 50                 | 5                    | 17                  | 206                      | 251                         | -45                      |