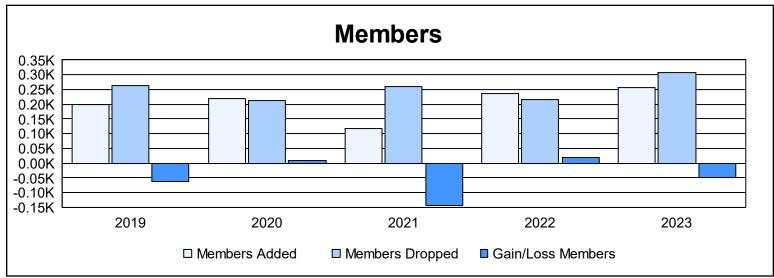

District 103 E As of June 2023 Cumulative

| Year      | New<br>Clubs | Dropped<br>Clubs | Gain/<br>Loss<br>Clubs | New<br>Members | Charter<br>Members | Reinstate<br>Members | Transfer<br>Members | Total<br>Member<br>Added | Total<br>Members<br>Dropped | Gain/<br>Loss<br>Members |
|-----------|--------------|------------------|------------------------|----------------|--------------------|----------------------|---------------------|--------------------------|-----------------------------|--------------------------|
| 2018-2019 | 2            | 3                | -1                     | 143            | 42                 | 4                    | 10                  | 199                      | 262                         | -63                      |
| 2019-2020 | 4            | 1                | 3                      | 104            | 98                 | 2                    | 16                  | 220                      | 212                         | 8                        |
| 2020-2021 | 2            | 1                | 1                      | 60             | 45                 | 4                    | 7                   | 116                      | 259                         | -143                     |
| 2021-2022 | 2            | 3                | -1                     | 164            | 44                 | 5                    | 23                  | 236                      | 217                         | 19                       |
| 2022-2023 | 1            | 0                | 1                      | 201            | 20                 | 8                    | 29                  | 258                      | 306                         | -48                      |
| Average   | 2            | 2                | 1                      | 134            | 50                 | 5                    | 17                  | 206                      | 251                         | -45                      |